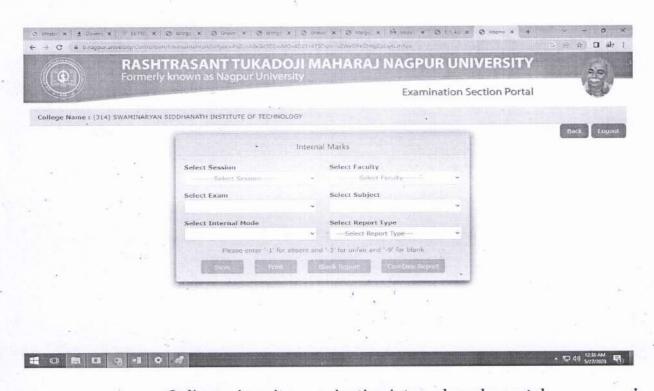

#### 4. Examination

Online university examination internal marks portal

Online university examination internal marks portal

Principal
Swaminarayan Siddhanta Institute
of Technology, Kalmeshwar,
Dist. Nagpur-441501