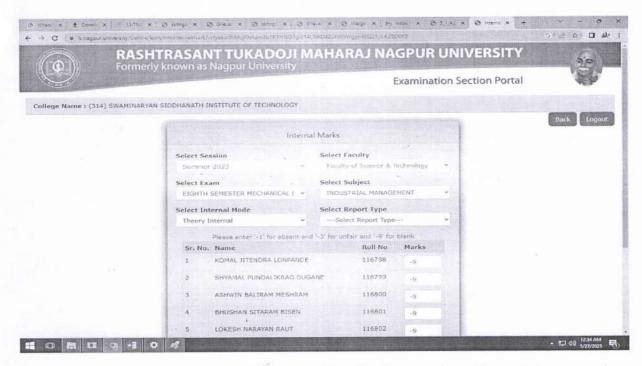

### Screenshots of user interfaces of each module

#### 4. Examination

Online university examination internal marks portal

Online university examination internal marks portal

Principal
Swaminarayan Siddhanta Institute
of Technology, Kalmeshwar,
Dist. Nagpur-441501