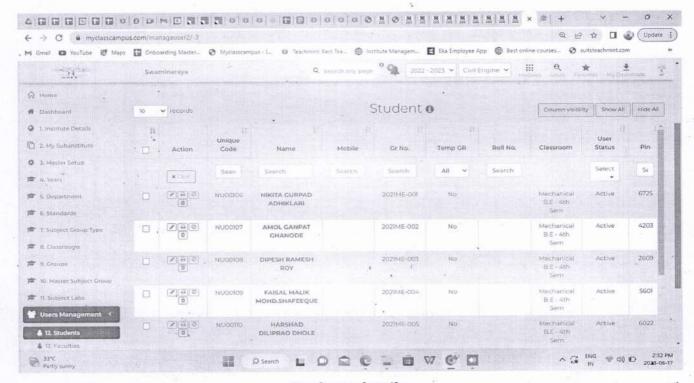

### Screenshots of user interfaces of each module

#### 3. Student Admission and Support

Add students

Students details

Principal
Swaminarayan Siddhanta Institute
of Technology, Kalmeshwar,
Dist. Nagpur-441501

Students certificate

**Bonafied certificate** 

Principal
Swaminarayan Siddhanta Institute
of Technology, Kalmeshwar,
Dist. Nagpur-441501