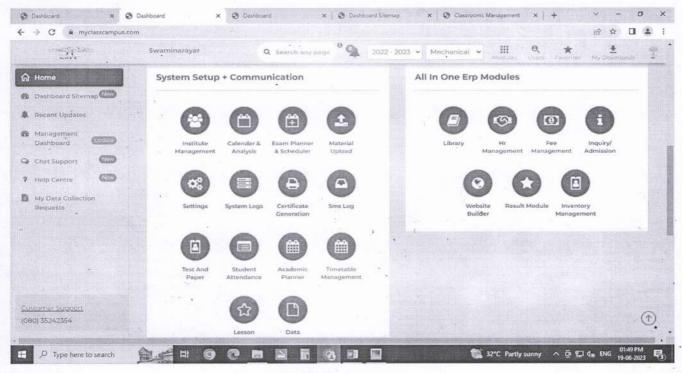

### Screenshots of user interfaces of each module

#### 1. Administration

Dashboard

Main page

Principal
Swaminarayan Siddhanta Institute
of Technology, Kalmeshwar,
Dist. Nagpur-441501

**Master Entry** 

Kalmeshwar Dist. Nagpur A41501

Add Employee

Swaminarayan Siddhanta Institute of Technology, Kalmeshwar, Dist. Nagpur-441501