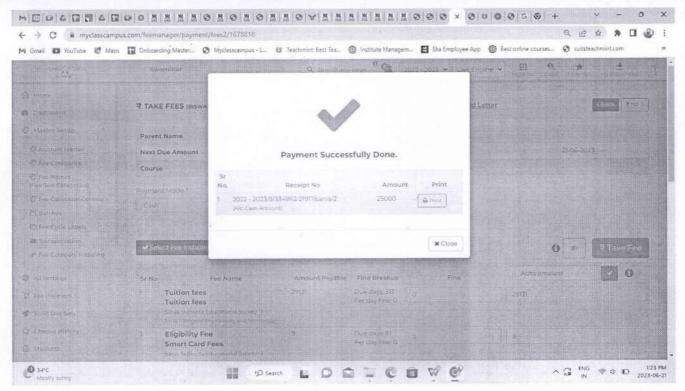

#### 2. Finance and Accounts

Fee Management Dashboard

Fee details

Payment done

**Print Fee Receipt** 

Swaminarayan Siddhanta Institute of Technology, Kalmeshwar, Dist. Nagpur-441501