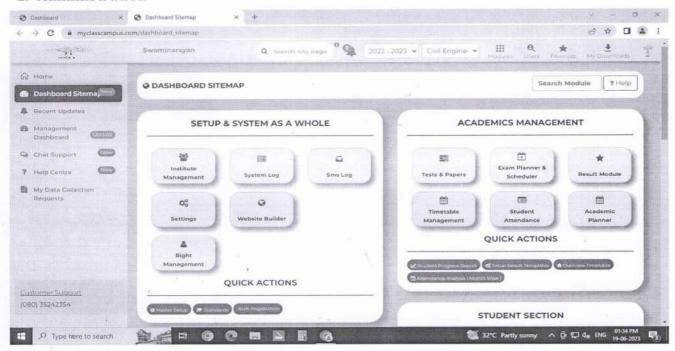

### Screenshots of user interfaces of each module

#### 1. Administration

Dashboard

Main page

Principal
Swaminarayan Siddhanta Institute
of Technology, Kalmeshwar,
Dist. Nagpur-441501

**Master Entry** 

Kalmeshwar Dist. Nagpur A41501

Add Employee

Swaminarayan Siddhanta Institute of Technology, Kalmeshwar, Dist. Nagpur-441501