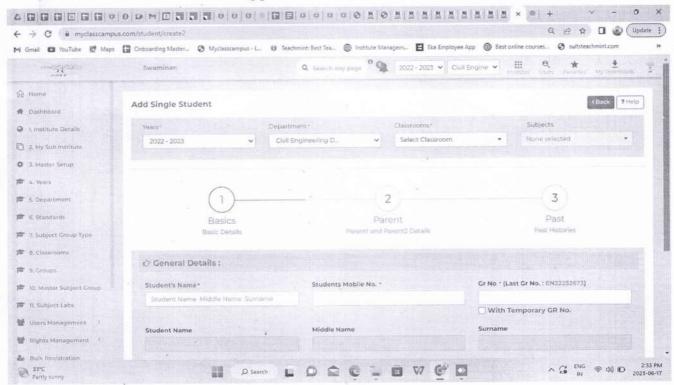

### Screenshots of user interfaces of each module

#### 3. Student Admission and Support

Add students

Students details

Principal
Swaminarayan Siddhanta Institute
of Technology, Kalmeshwar,
Dist. Nagpur-441501

Students certificate

**Bonafied certificate** 

Principal
Swaminarayan Siddhanta Institute
of Technology, Kalmeshwar,
Dist. Nagpur-441501