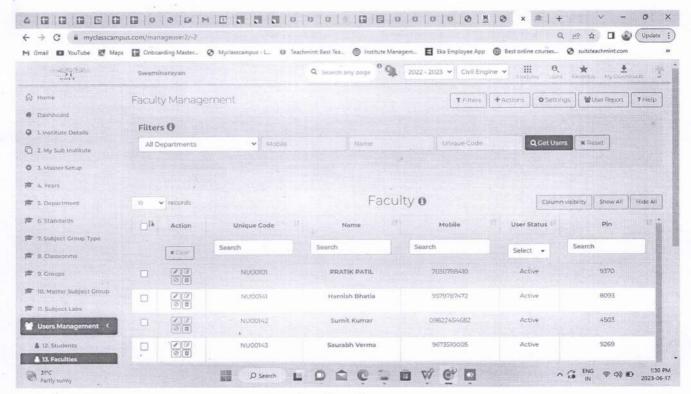

### Screenshots of user interfaces of each module

#### 1. Administration

Dashboard

Main page

Principal
Swaminarayan Siddhanta Institute
of Technology, Kalmeshwar,
Dist. Nagpur-441501

**Master Entry** 

Kalmeshwar Dist. Nagpur A41501

Add Employee

Swaminarayan Siddhanta Institute of Technology, Kalmeshwar, Dist. Nagpur-441501

Faculty details

Principal
Swaminarayan Siddhanta Institute
of Technology, Kalmeshwar,
Dist. Nagpur-441501