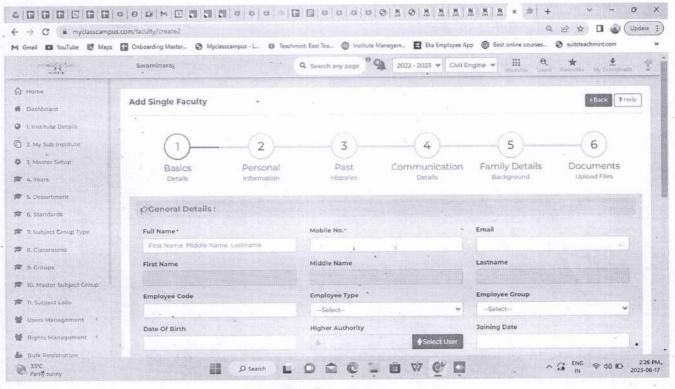

### Screenshots of user interfaces of each module

#### 1. Administration

Dashboard

Main page

Principal
Swaminarayan Siddhanta Institute
of Technology, Kalmeshwar,
Dist. Nagpur-441501

**Master Entry** 

Kalmeshwar Dist. Nagpur A41501

Add Employee

Swaminarayan Siddhanta Institute of Technology, Kalmeshwar, Dist. Nagpur-441501

Faculty details

Principal
Swaminarayan Siddhanta Institute
of Technology, Kalmeshwar,
Dist. Nagpur-441501