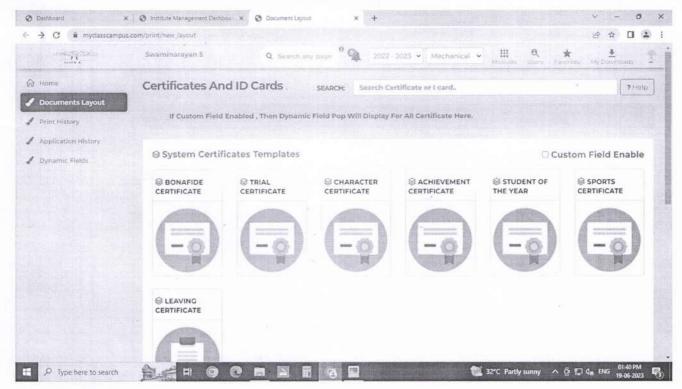

### Screenshots of user interfaces of each module

#### 3. Student Admission and Support

Add students

Students details

Principal
Swaminarayan Siddhanta Institute
of Technology, Kalmeshwar,
Dist. Nagpur-441501

Students certificate

**Bonafied certificate** 

Principal
Swaminarayan Siddhanta Institute
of Technology, Kalmeshwar,
Dist. Nagpur-441501