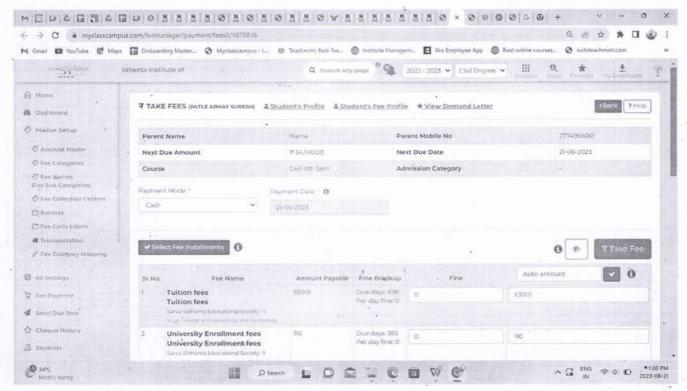

#### 2. Finance and Accounts

Fee Management Dashboard

Fee details

Payment done

**Print Fee Receipt** 

Swaminarayan Siddhanta Institute of Technology, Kalmeshwar, Dist. Nagpur-441501