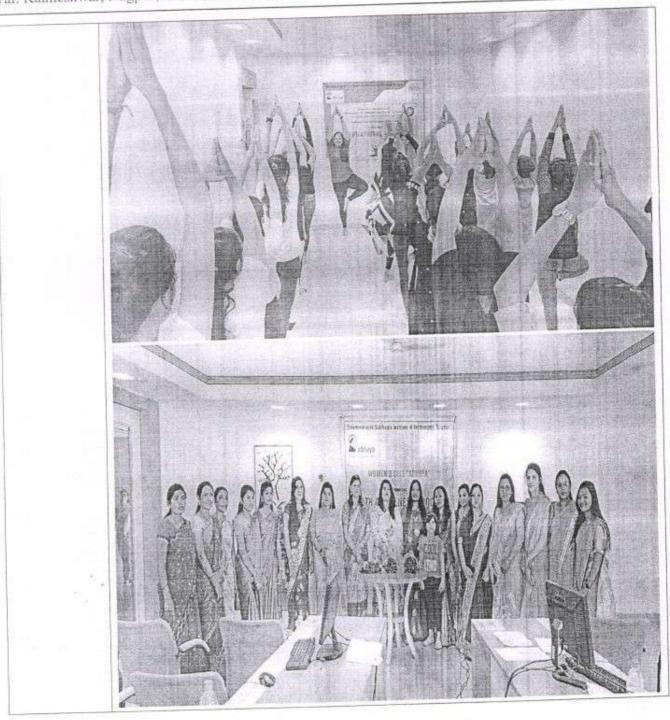

### NOTICE

All the women faculties & girls students are hereby informed that, on the occasion of International Women's Day, National Service Scheme (NSS) & Women development cell "ABHAYA" going to organize a program on "HEALTH AND HYGEINE" at conference hall on 8th march 2022.

Incharge,

Women cell

Programme The National Service S

NSS