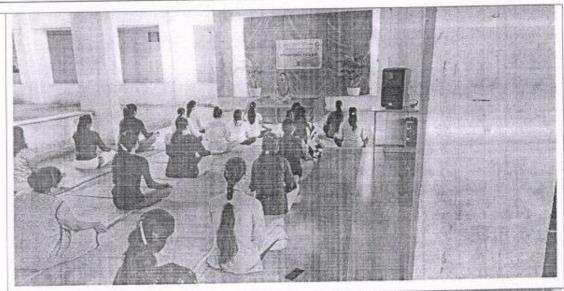

### NOTICE

All the women faculties & girls students are hereby informed that, on the occasion of International Women's Day, National Service Scheme (NSS) & Women development cell "ABHAYA" going to organize a program on "HEALTH AND HYGEINE" at conference hall on 8th march 2022.