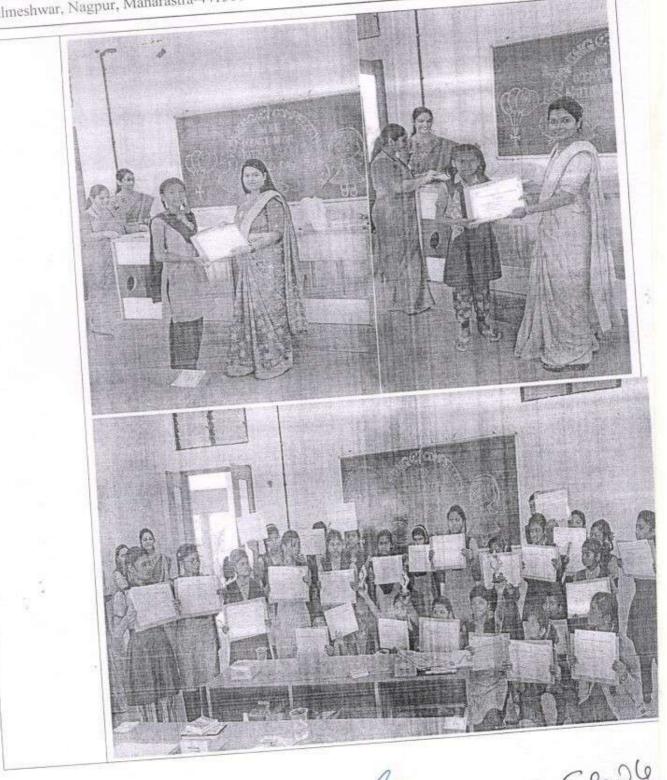

# Activity report On "National Girl Child Day"

| "National Girl Child Day"                                                                                                                                                                                                                                                                                                                                                                                                                                                                                                                                                                                                                                                                      |  |  |
|------------------------------------------------------------------------------------------------------------------------------------------------------------------------------------------------------------------------------------------------------------------------------------------------------------------------------------------------------------------------------------------------------------------------------------------------------------------------------------------------------------------------------------------------------------------------------------------------------------------------------------------------------------------------------------------------|--|--|
| 24-01-2022 & 10.30 AM- 01.30 PM                                                                                                                                                                                                                                                                                                                                                                                                                                                                                                                                                                                                                                                                |  |  |
| 24-01-2022 & 10.30 AM- 01.30 TM                                                                                                                                                                                                                                                                                                                                                                                                                                                                                                                                                                                                                                                                |  |  |
| NSS unit & Women Development Cell "ABHAYA"                                                                                                                                                                                                                                                                                                                                                                                                                                                                                                                                                                                                                                                     |  |  |
| SSIT Nagnur                                                                                                                                                                                                                                                                                                                                                                                                                                                                                                                                                                                                                                                                                    |  |  |
| To encourage the rural tribal school students to exhibit their ideas and creativity                                                                                                                                                                                                                                                                                                                                                                                                                                                                                                                                                                                                            |  |  |
|                                                                                                                                                                                                                                                                                                                                                                                                                                                                                                                                                                                                                                                                                                |  |  |
| through drawing competition.  On the occasion of National Girl Child Day, NSS & "ABHAYA" Women development cell, has organized a drawing competition on 24th January 2022, at college campus premise, 50 students from the Tribal Ashram School were participated in the event. A drawing competition was organised to celebrate the occasion. Students were participated in the event with enthusiasm. The main objective of this programme was to explore the ideas and creativity of the tribal Girl students and also to motivate them to do well in study. After the event prizes and certificates were distributed to the students and gifts were distributed to each and every student. |  |  |
|                                                                                                                                                                                                                                                                                                                                                                                                                                                                                                                                                                                                                                                                                                |  |  |
|                                                                                                                                                                                                                                                                                                                                                                                                                                                                                                                                                                                                                                                                                                |  |  |