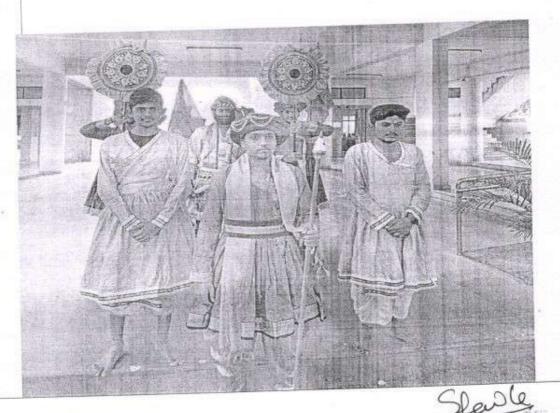

### Activity report On "Chhatrapati Shivaji Maharaj Jayanti Celebration"

| Title                                | "Chhatrapati Shivaji Maharaj Jayanti Celebration"                                                                                                                                                                                                                                                                                                                                                                                                                                      |
|--------------------------------------|----------------------------------------------------------------------------------------------------------------------------------------------------------------------------------------------------------------------------------------------------------------------------------------------------------------------------------------------------------------------------------------------------------------------------------------------------------------------------------------|
| Date &<br>Timing                     | 19/02/2022 & 10.30 AM- 03.30 PM                                                                                                                                                                                                                                                                                                                                                                                                                                                        |
| Organizer                            | NSS unit                                                                                                                                                                                                                                                                                                                                                                                                                                                                               |
| Venue                                | SSIT, Nagpur                                                                                                                                                                                                                                                                                                                                                                                                                                                                           |
| Objective                            | To create literate students about how to achieve worrier mindset to tackle any situation.                                                                                                                                                                                                                                                                                                                                                                                              |
| Summary/<br>Report of the<br>Program | On 19 February 2022, "Shivaji Jayanti" was celebrated in the college campus. After the inauguration of the program, a play was performed by the students. The play was based on the life of Chhatrapati Shivaji Maharaj. Abhit Mishra, a student of final year engineering talked some important facts about Shivaji Maharaj. The main objective of this program was to make student aware about rich cultural heritage of our country and the bravery of Chhatrapati Shivaji Maharaj. |