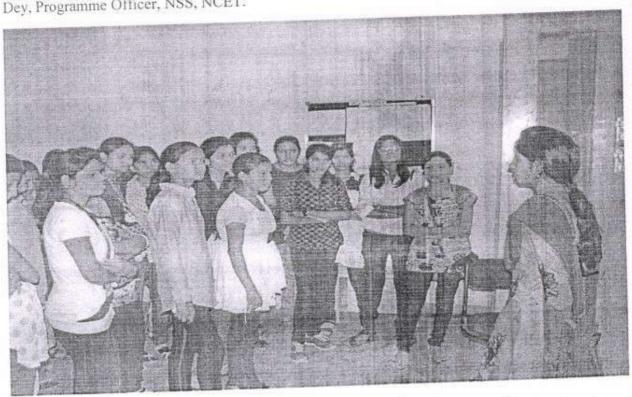

### NOTICE

All the women faculties & girls students are hereby informed that, on the occasion of International Women's Day, National Service Scheme (NSS) & Women development cell "ABHAYA" going to organize a program on "HEALTH AND HYGEINE" at conference hall on 8th march 2022.

Incharge,

Women cell

Programme The National Service S

NSS