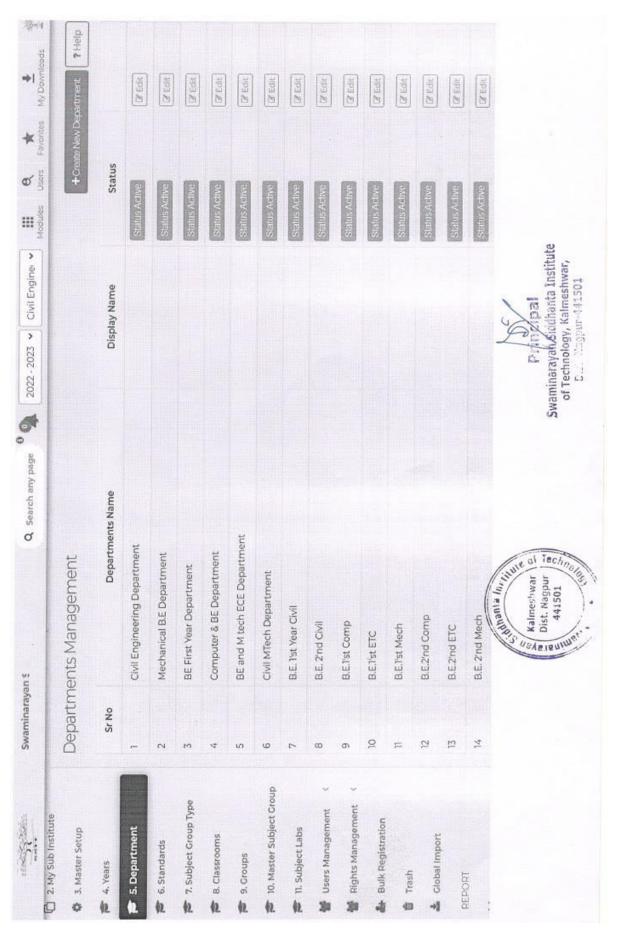

## **INDEX**

| Sr. No. | Particulars                                          | Page No. |
|---------|------------------------------------------------------|----------|
| 1       | Institute Khasra Plan, Building Plan and Images      | 2        |
| 2       | Images of Adequate Facilities for Teaching- Learning | 7        |
| 3       | Details of Infrastructure                            | 12       |
| 4       | Architecture Certificate                             | 13       |
| 5       | LMS - Teachment                                      | 19       |
| 6       | Sports Details and Images                            | 24       |
| 7       | Images of meditation, yoga                           | 27       |
| 8       | Cultural activities nuvotsav, ganeshotsav            | 28       |

# 3. DETAILS OF INFRASTRUCTURE

| Sr.<br>No. | Particulars          | Description                                                                                        | Total<br>Number | Area<br>(Sq. Mtr.) |
|------------|----------------------|----------------------------------------------------------------------------------------------------|-----------------|--------------------|
| 1          | Class Rooms          | With more than 60 students seating capacity, having sufficient light and ventilation.              | 17              | 1786               |
| 2          | Laboratories         | Fully equipped with required apparatus, Electronics instruments, Machines that needed for syllabus | 32              | 2808.95            |
| 3          | Tutorial Rooms       | Furnished with Green Boards                                                                        | 6               | 468.88             |
| 4          | Workshop             | As per the requirement for workshop Practical                                                      | 3               | 400.2              |
| 5          | Drawing Hall         | Well equipped with necessary drawing tables                                                        | 1               | 227.5              |
| 6          | Seminar Hall         | With Proper Sound and<br>Projector Facility                                                        | 2               | 449.5              |
| 7          | Computer<br>Center   | well equipped with computer Computer and required software for                                     |                 | 179.375            |
| 8          | Smart Class<br>Rooms | Class Rooms with Smart Board<br>Facility                                                           | 5               | 400                |
| 9          | Library              | Central Library having 21K +<br>Books                                                              | 1               | 852.06             |