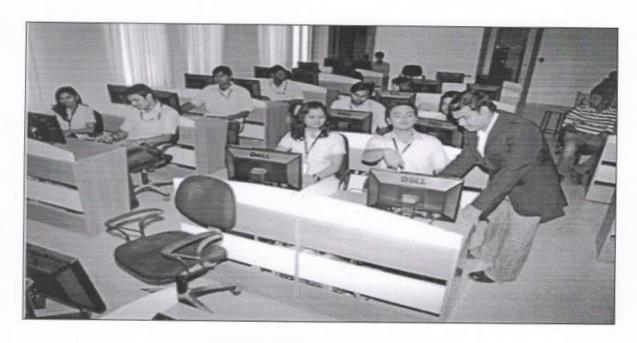

### PRACTICALS

LABORATORY PRACTICALS

Principal
Swaminarayan Siddhanta Institute
of Technology, Kalmeshwar,

COMPUTER CENTRE

WORKSHOP PRACTICAL

Swaminarayan Siddhanta Institute of Technology, Kalmeshwar, Dist. Nagpur-441501