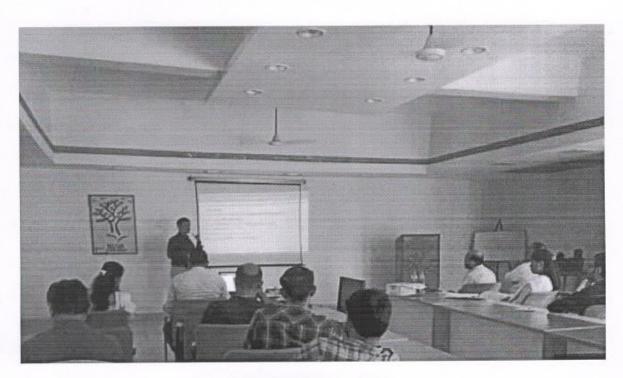

CONFERENCE HALL

SEMINAR HALL

Swaminarayan Siddhanta Instit is of Technology, Kalmeshwar, Dist. Nagpur-441501