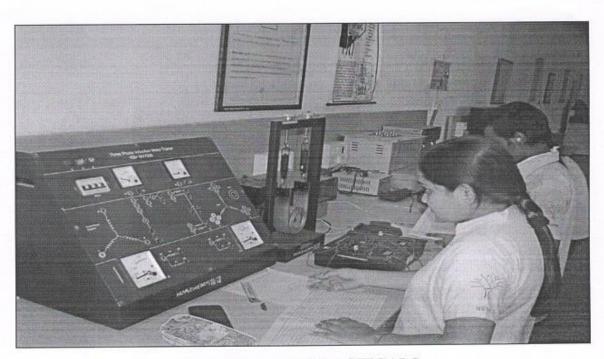

### PRACTICALS

LABORATORY PRACTICALS

Principal
Swaminarayan Siddhanta Institute
of Technology, Kalmeshwar,

COMPUTER CENTRE

WORKSHOP PRACTICAL

Swaminarayan Siddhanta Institute of Technology, Kalmeshwar, Dist. Nagpur-441501