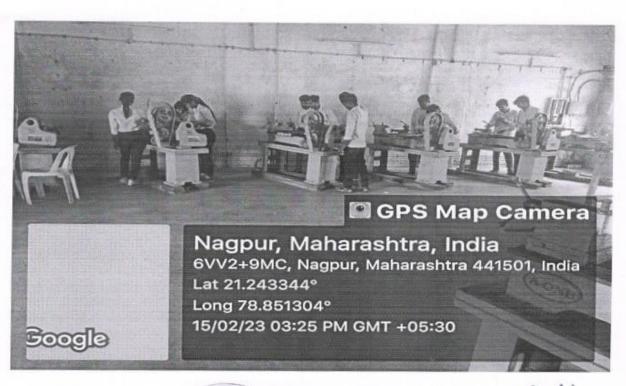

## **PRACTICALS**

Swaminarayan Siddhanta Institute
of Technology, Kalmeshwar,
Dist. Nagpur-441501

### PRACTICALS

LABORATORY PRACTICALS

Principal
Swaminarayan Siddhanta Institute
of Technology, Kalmeshwar,

COMPUTER CENTRE

WORKSHOP PRACTICAL

Swaminarayan Siddhanta Institute of Technology, Kalmeshwar, Dist. Nagpur-441501