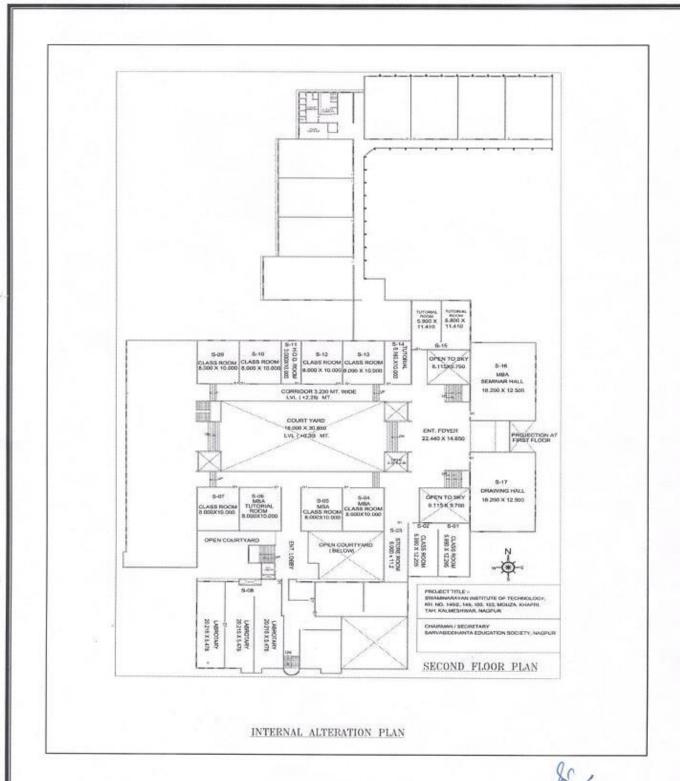

FIRST FLOOR PLAN

hanta In:

Principal Swaminarayan Siddhanta Institute of Technology, Kalmeshwar, Dist. Nagpur 441501

SECOND FLOOR PLAN

Principal Swaminarayan Addhanta Institute of Technology, Kalmeshwar, Dist. Nagpur 441501