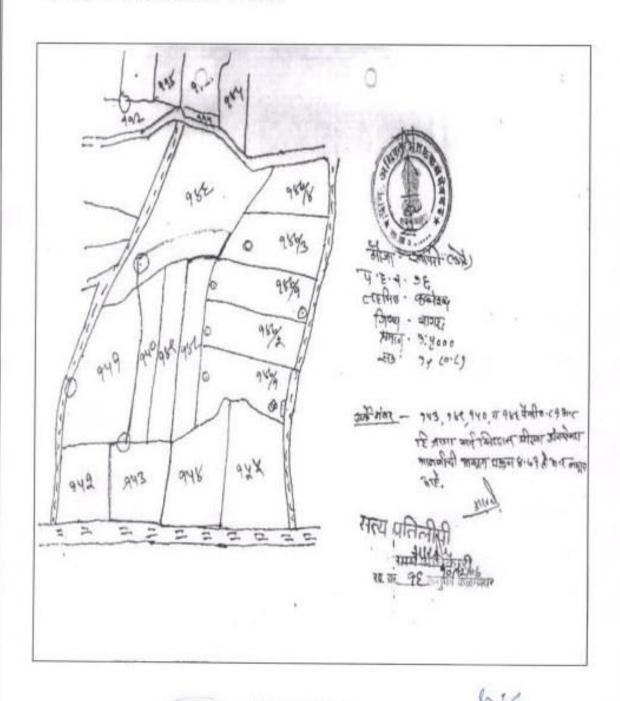

## 1. INSTITUTE BUILDING PLAN

KHASRA PLAN

Principal Swaminarayan Siddhanta Institute of Technology, Kalmeshwar, Dist, Nagpur 441501

GROUND FLOOR PLAN

Pricipal Swaminarayan Siddhanta Institute of Technology Kalmeshwar, Dist. Nagpur 441501