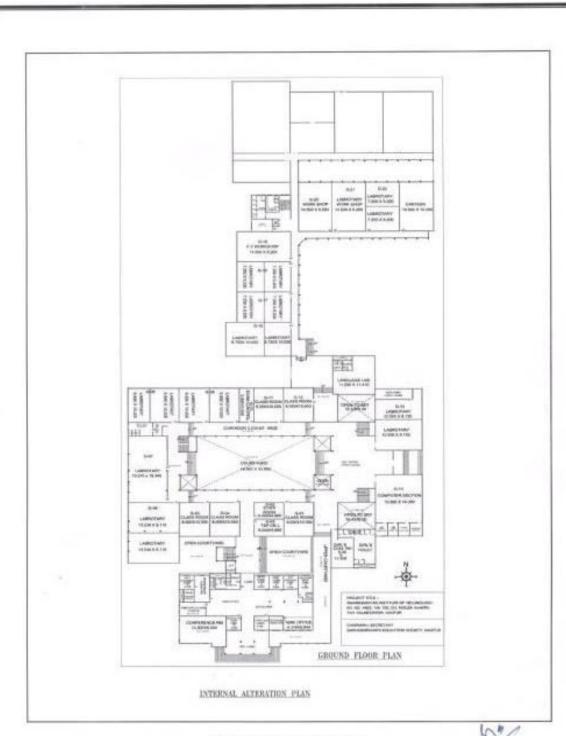

## 1. INSTITUTE BUILDING PLAN

KHASRA PLAN

Principal Swaminarayan Siddhanta Institute of Technology, Kalmeshwar, Dist, Nagpur 441501

GROUND FLOOR PLAN

Pricipal Swaminarayan Siddhanta Institute of Technology Kalmeshwar, Dist. Nagpur 441501