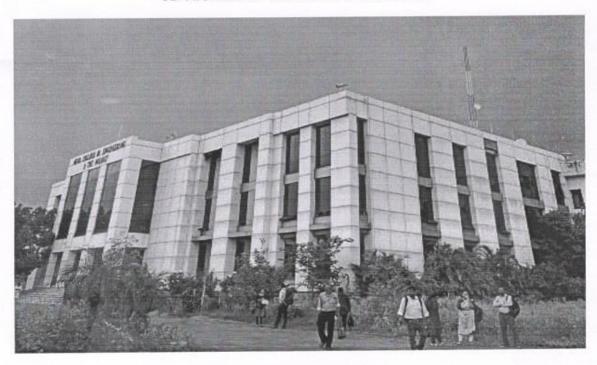

# 2. IMAGES OF ADEQUATE FACILITIES FOR TEACHING AND LEARNING

3D MODEL OF INSTITUTE BUILDING

INSTITUTE BUILDING

Principal
Swaminarayan Siddhanta Institute
of Technology, Kalmashwar,
Dist. Nagpur-441501