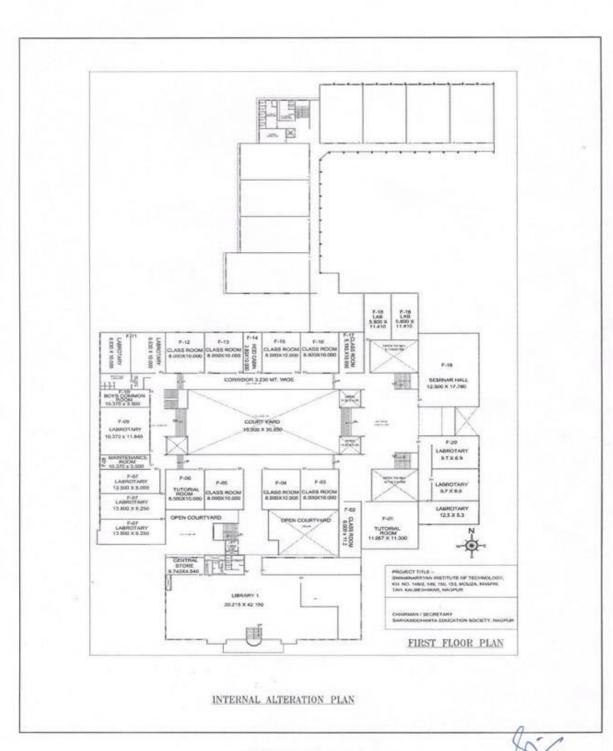

FIRST FLOOR PLAN

hanta In:

Principal Swaminarayan Siddhanta Institute of Technology, Kalmeshwar, Dist. Nagpur 441501

SECOND FLOOR PLAN

Principal Swaminarayan Addhanta Institute of Technology, Kalmeshwar, Dist. Nagpur 441501