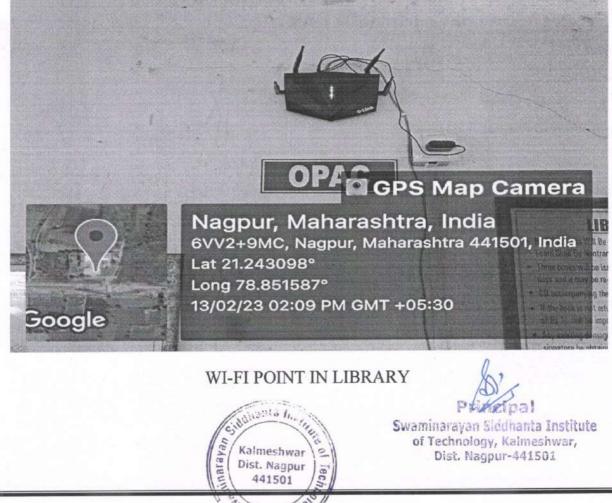

Purchase HP,<br>Antivirus Renewed,                                                                                                                                           |
| 2017 - 18 | Computers, Printers,<br>Laptop, Projector, Server,<br>UPS, Antivirus                                                       | Antivirus Renewed                                                                                                                                                                   |



2

pal Siddhanta Institute Swaminarayah mar, Di.

### GPS Map Camera

Nagpur, Maharashtra, India 6VV2+9MC, Nagpur, Maharashtra 441501, India Lat 21.24338° Long 78.851932° 16/02/23 10:34 AM GMT +05:30

UPS



UPS

Google

Swaminarayan Siddhanta Institute

Dist. Nagpur-441501





COMPUTER CENTRE









#### NETWORK RACK IN LIBRARY