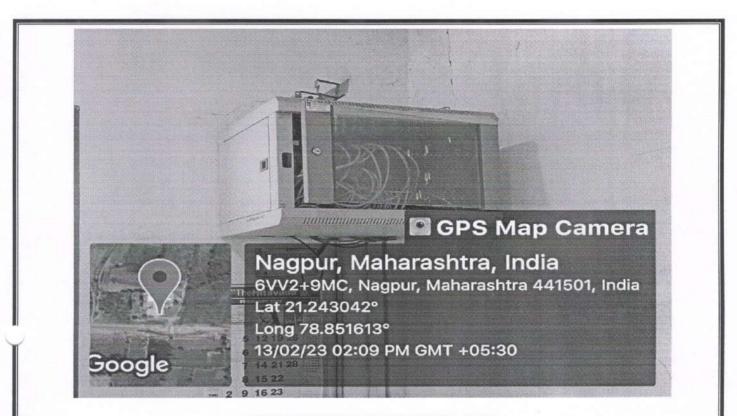

rchase HP,<br>Antivirus Renewed,                                                                                                                                           |
| 2017 - 18 | Computers, Printers,<br>Laptop, Projector, Server,<br>UPS, Antivirus                                                       | Antivirus Renewed                                                                                                                                                                   |



2

pal Siddhanta Institute Swaminarayah mar, Di.

### GPS Map Camera

Nagpur, Maharashtra, India 6VV2+9MC, Nagpur, Maharashtra 441501, India Lat 21.24338° Long 78.851932° 16/02/23 10:34 AM GMT +05:30

UPS



UPS

Google

Swaminarayan Siddhanta Institute

Dist. Nagpur-441501





COMPUTER CENTRE









#### NETWORK RACK IN LIBRARY