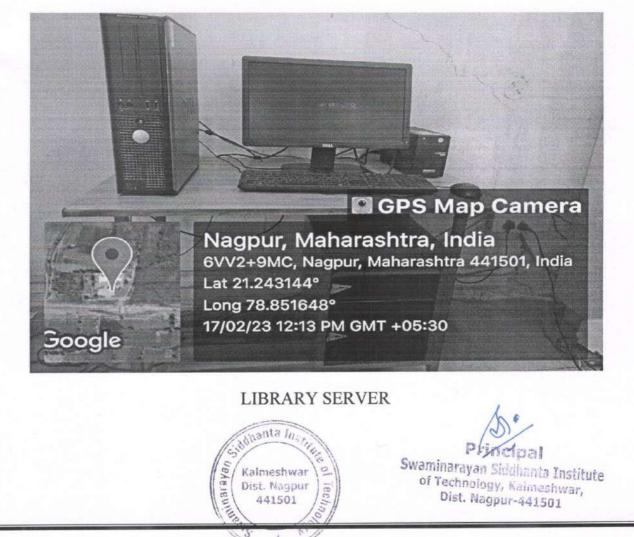

|
| 2017 - 18 | Computers, Printers,<br>Laptop, Projector, Server,<br>UPS, Antivirus                                                       | Antivirus Renewed                                                                                                                                                                   |



2

pal Siddhanta Institute Swaminarayah mar, Di.

### GPS Map Camera

Nagpur, Maharashtra, India 6VV2+9MC, Nagpur, Maharashtra 441501, India Lat 21.24338° Long 78.851932° 16/02/23 10:34 AM GMT +05:30

UPS



UPS

Google

Swaminarayan Siddhanta Institute

Dist. Nagpur-441501





COMPUTER CENTRE









#### NETWORK RACK IN LIBRARY