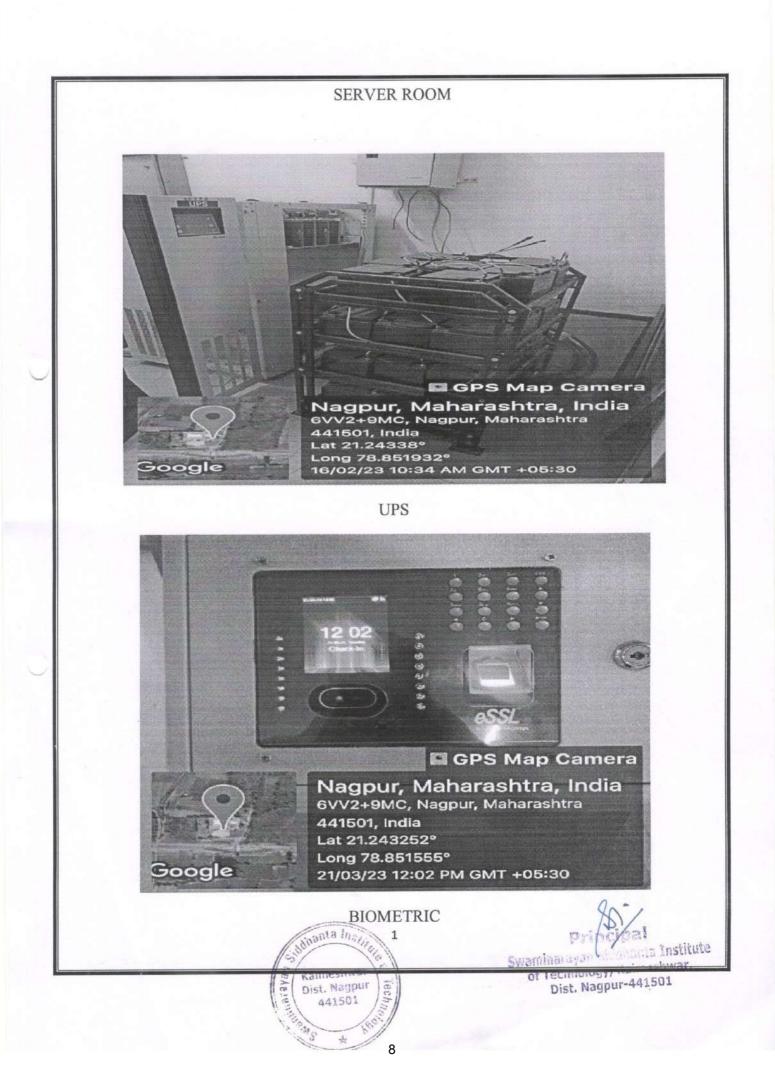

### GPS Map Camera

Nagpur, Maharashtra, India 6VV2+9MC, Nagpur, Maharashtra 441501, India Lat 21.24338° Long 78.851932° 16/02/23 10:34 AM GMT +05:30

UPS

UPS

Google

Swaminarayan Siddhanta Institute

Dist. Nagpur-441501