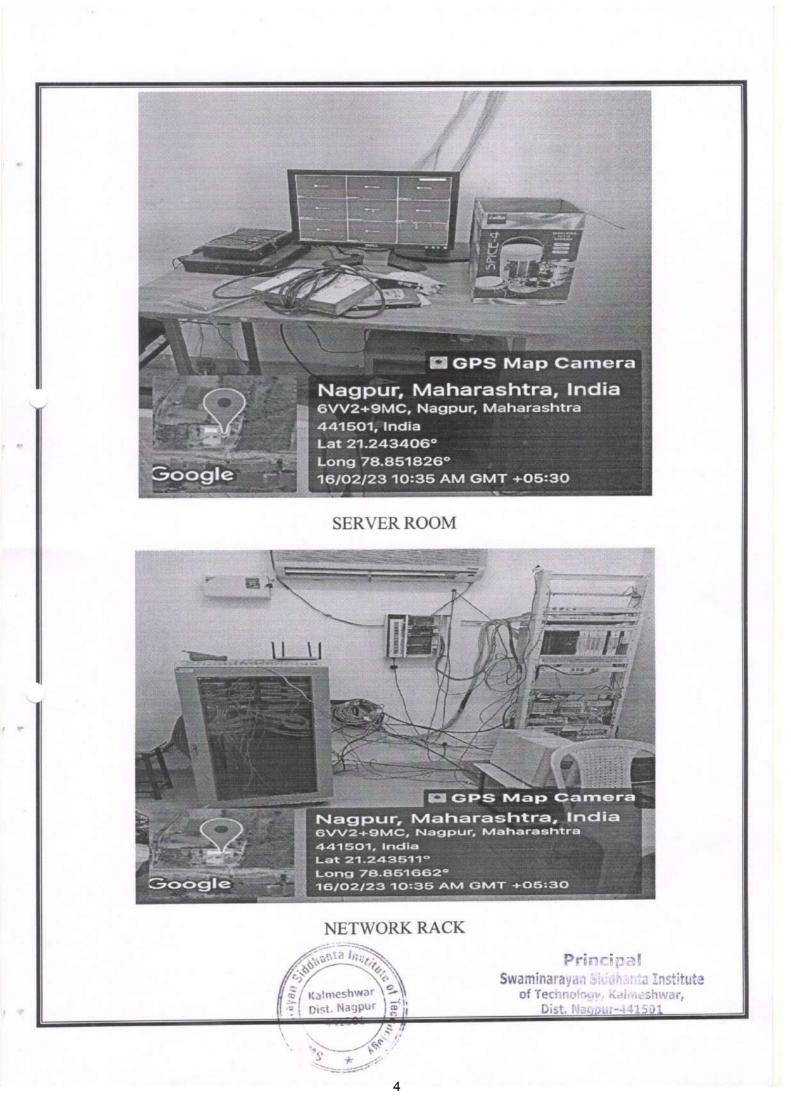

| Laptop Purchase HP,<br>Antivirus Renewed,                                                                                                                                           |
| 2017 - 18 | Computers, Printers,<br>Laptop, Projector, Server,<br>UPS, Antivirus                                                       | Antivirus Renewed                                                                                                                                                                   |



2

pal Siddhanta Institute Swaminarayah mar, Di.

### GPS Map Camera

Nagpur, Maharashtra, India 6VV2+9MC, Nagpur, Maharashtra 441501, India Lat 21.24338° Long 78.851932° 16/02/23 10:34 AM GMT +05:30

UPS



UPS

Google

Swaminarayan Siddhanta Institute

Dist. Nagpur-441501





COMPUTER CENTRE









#### NETWORK RACK IN LIBRARY