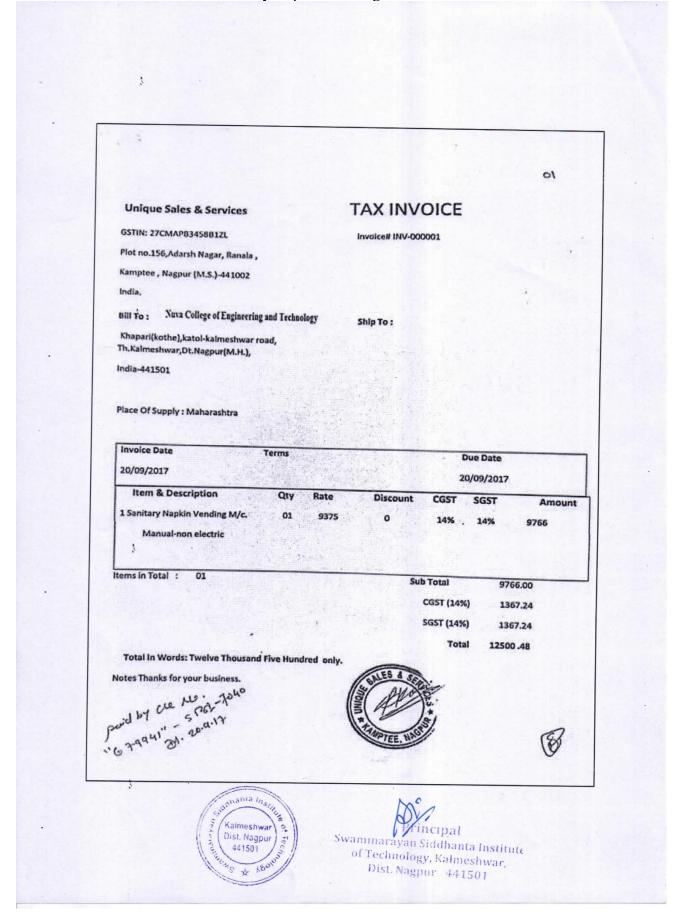

chnology

Dist. Nagpur

College: Nagpur - Katol Highway Road, Khapri (Kothe), Tah. Kalmeshwar, Nagpur-441 501. Tel. +91-7118661100 Email: infossitn@gmail.com, Website; www.nuvaedu.com

# MAHARASHTRA COUNCIL OF INDIAN MEDICINE



CERTIFICATE OF REGISTRATION

Certificate No. I-59.826-A

This is to certify that Wankhede Rakesh

Shyamrao...

In witness whereof are herewith affixed the seal of the Maharashtra.

Council of Indian Medicine, Mumbai and the Signature of the Registrar.

This Certificate shall be valid, subject to the provisions of the Act.

11 2 2809

Signature of Registrar

Swaminarayan Siddhanta Institute of Technology, Kalmeshwar, Dist. Nagpur 441501









Kalmeshwar Dist. Nagpur 441501

Principal Swaminarayan Siddhanta Institute of Technology Kalmeshwar, Dist. Nagpur 441501













# Sarvasiddhanta Education Society's Swaminarayan Siddhanta Institute of Technology

Affiliated to Rashtrasant Tukadoji Maharaj Nagpur University Nagpur-Katol Highway Road, Khapri (Kothe), Tal: Kalmeshwar, Nagpur, Maharastra-441501

## Internal Committee (IC)

| SR.<br>NO. | NAME                  | POSITION | DESIGNATION            | MOBILE NO. |
|------------|-----------------------|----------|------------------------|------------|
| 1          | Mrs. Pooja Thakre     | Incharge | Assistant Professor    | 9730032099 |
| 2          | Ms. Prachi Bhure      | Member   | Assistant Professor    | 9567638523 |
| 3          | Ms. Yogita Raut       | Member   | Assistant Professor    | 8459964044 |
| 4          | Mrs. Pooja Panchabhai | Member   | Junior Clerk           | 7875301049 |