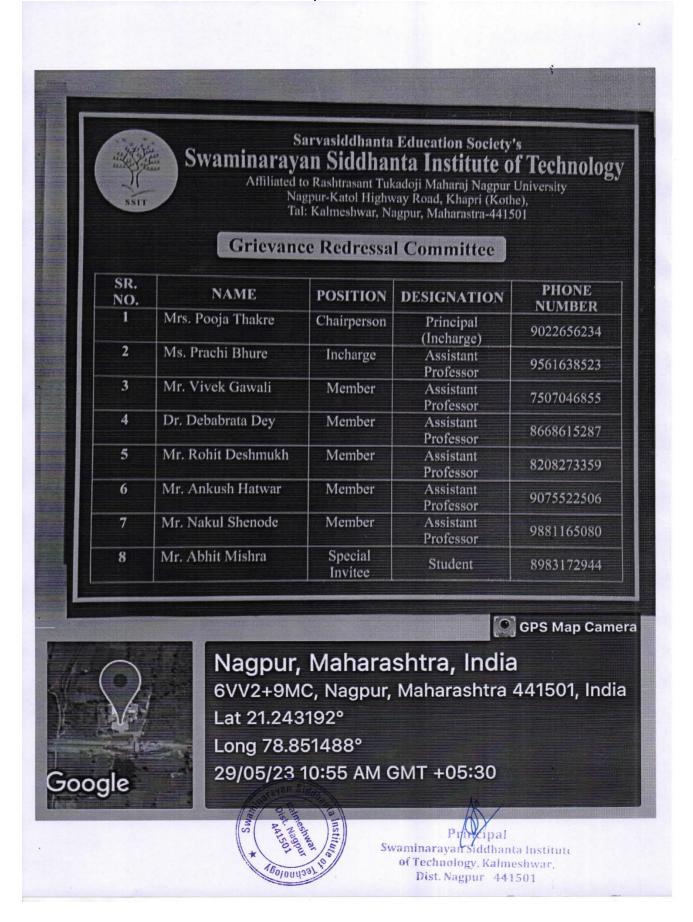

#### Office Order

Subject: Grievance Redressal Committee Formation

As per the AICTE Notification, in order to provide opportunities for redressal of certain grievances of students and parents and others, Grievance Redressal Committee is hereby being constituted in the college, with following members.

| SR.<br>NO. | NAME               | POSITION                             | DESIGNATION            | PHONE<br>NUMBER |
|------------|--------------------|--------------------------------------|------------------------|-----------------|
| 1          | Mrs. Pooja Thakre  | Chairperson                          | Principal              | 9022656234      |
| 2 .        | Ms. Prachi Bhure   | Secretary                            | Assistant<br>Professor | 9561638523      |
| 3          | Mr. Vivek Gawali   | Member                               | Assistant<br>Professor | 7507046855      |
| 4          | Dr. Debabrata Dey  | Member                               | Assistant<br>Professor | 8668615287      |
| 5          | Mr. Rohit Deshmukh | Member                               | Assistant<br>Professor | 8208273359      |
| 6          | Mr. Ankush Hatwar  | Member                               | Assistant<br>Professor | 9075522506      |
| 7          | Mr. Nakul Shenode  | henode Member Assistant<br>Professor |                        | 9881165080      |
| 8          | Mr. Abhit Mishra   | Special<br>Invitee                   | Student                | 8983172944      |