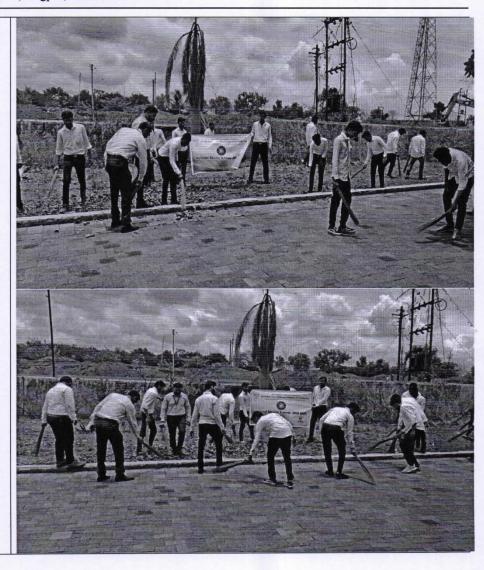

|
| Photograph                           | Surrandelham Education Society  Swaminarrayan Siddhamta Institute of Technology  Swami |



Principal Swammarayan Siddhanta Institute of Technology, Kalmeshwar, Dist. Nagpur 441501 Sarvasiddhanta Education Society's

Swaminarayan Siddhanta Institute of Technology, Nagpur.

Affiliated to RashtrasantTukadoji Maharaj Nagpur University

Nagpur-Katol Highway Road, Khapri (Kothe),

Tal: Kalmeshwar, Nagpur, Maharastra-441501







Principal
Swammarayan Siddhanta Institute
of Technology, Kalmeshwar,
Dist. Nagpur 441501

Sarvasiddhanta Education Society's

Swaminarayan Siddhanta Institute of Technology
Affiliated to Rashtrasant Tukadoji Maharaj Nagpur University
Nagpur-Katol Highway Road, Khapri (Kothe),
Tal: Kalmeshwar, Nagpur, Maharastra-441501





|                   | Activity Report On                                                                                                                                                                                                                                                                                                                                                                    |
|-------------------|----------------------------------------------------