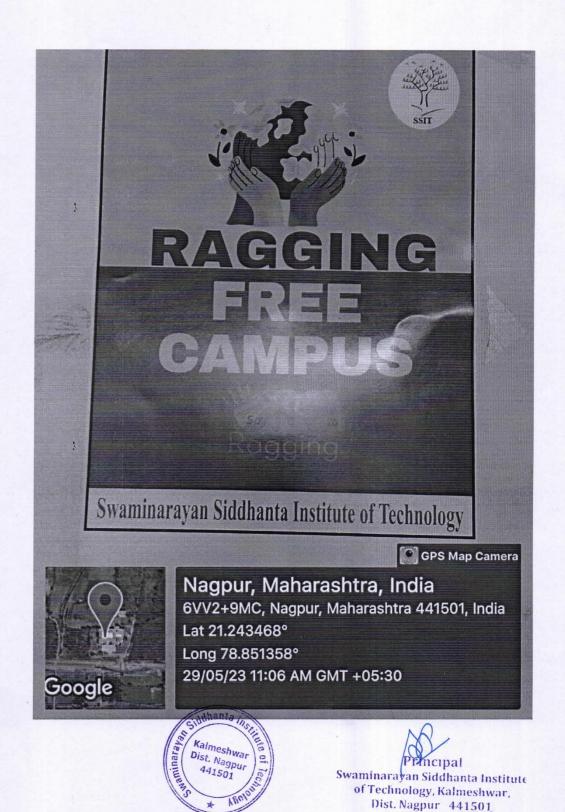

Boogle

Nagpur, Maharashtra, India 6VV2+9MC, Nagpur, Maharashtra 441501, India Lat 21.243109° Long 78.851476°

Suggestion Box

Posters in the institute

Principal Swaminarayan Siddhanta Institute of Technology, Kalmeshwar, Dist. Nagpur 441501 Sarvasiddhanta Education Society's Swaminarayan Siddhanta Institute of Technology, Nagpur. Affiliated to RashtrasantTukadoji Maharaj Nagpur University Nagpur-Katol Highway Road, Khapri (Kothe), Tal: Kalmeshwar, Nagpur, Maharastra-441501