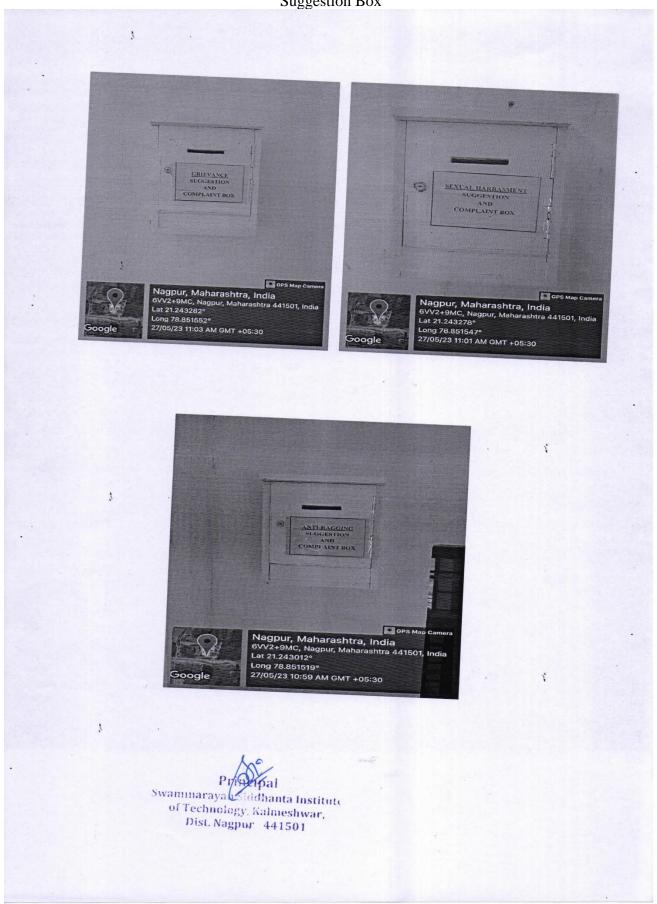

Boogle

Nagpur, Maharashtra, India 6VV2+9MC, Nagpur, Maharashtra 441501, India Lat 21.243109° Long 78.851476°

Suggestion Box

Posters in the institute

Principal Swaminarayan Siddhanta Institute of Technology, Kalmeshwar, Dist. Nagpur 441501 Sarvasiddhanta Education Society's Swaminarayan Siddhanta Institute of Technology, Nagpur. Affiliated to RashtrasantTukadoji Maharaj Nagpur University Nagpur-Katol Highway Road, Khapri (Kothe), Tal: Kalmeshwar, Nagpur, Maharastra-441501